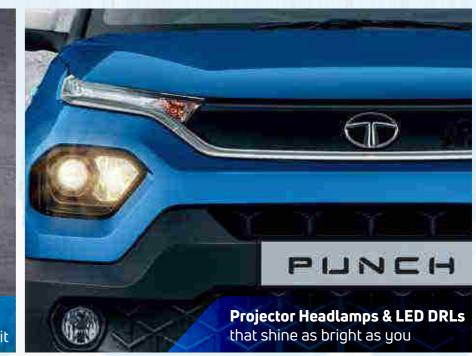

#### Dazzle Pack

- 16" Diamond Cut Alloys
- LED DRLs
- Projector Headlamps
- A Pillar Black Tape

### Features

All Features Of Accomplished +

CREATIVE (MT / AMT)

- Projector Headlamps
- LED DRLs
- R16 Diamond Cut Alloys
- Roof Rails
- 7" TFT Instrument Cluster
- Auto Headlamps
- Rain Sensing Wipers
- Auto Folding ORVMs
- Fully Automatic Temperature Control
- Cooled Glove Box
- Rear Wiper + Wash
- Rear Defogger
- Puddle Lamps
- Rear Seat Arm Rest
- Leather Steering & Gear Knob