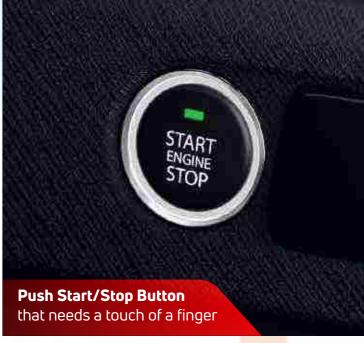

#### All Features Of Adventure +

- Floating 7" Touchscreen Infotainment By Harman™ With Android Auto™/ Apple CarPlay™
- · 4 Speakers, 2 Tweeters
- Reverse Parking Camera
- LED Tail Lamps
- Front Fog Lamps
- R15 Hyper Style Wheels
- Push Button Start/Stop
- · One-touch-down Door Window
- · Cruise Control
- Driver Seat Height Adjustment
- Traction Pro (AMT Only)