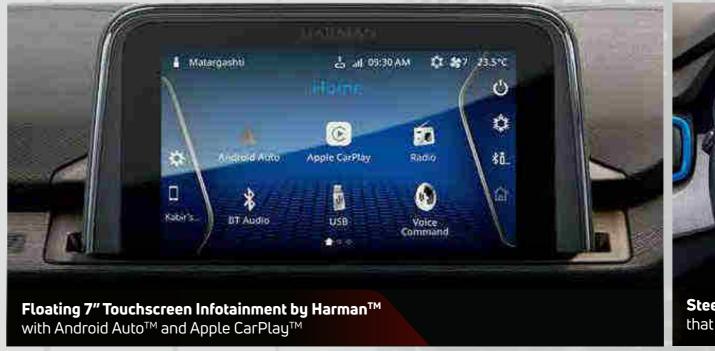

#### All Features Of Adventure +

- Floating 7" Touchscreen Infotainment By Harman™ With Android Auto™/ Apple CarPlay™
- · 4 Speakers, 2 Tweeters
- Reverse Parking Camera
- LED Tail Lamps
- Front Fog Lamps
- R15 Hyper Style Wheels
- Push Button Start/Stop
- · One-touch-down Door Window
- · Cruise Control
- Driver Seat Height Adjustment
- Traction Pro (AMT Only)