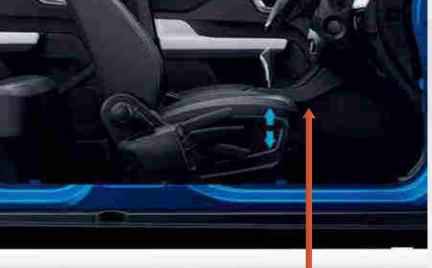

#### All Features Of Adventure +

- Floating 7" Touchscreen Infotainment By Harman™ With Android Auto™/ Apple CarPlay™
- · 4 Speakers, 2 Tweeters
- Reverse Parking Camera
- LED Tail Lamps
- Front Fog Lamps
- R15 Hyper Style Wheels
- Push Button Start/Stop
- · One-touch-down Door Window
- · Cruise Control
- Driver Seat Height Adjustment
- Traction Pro (AMT Only)