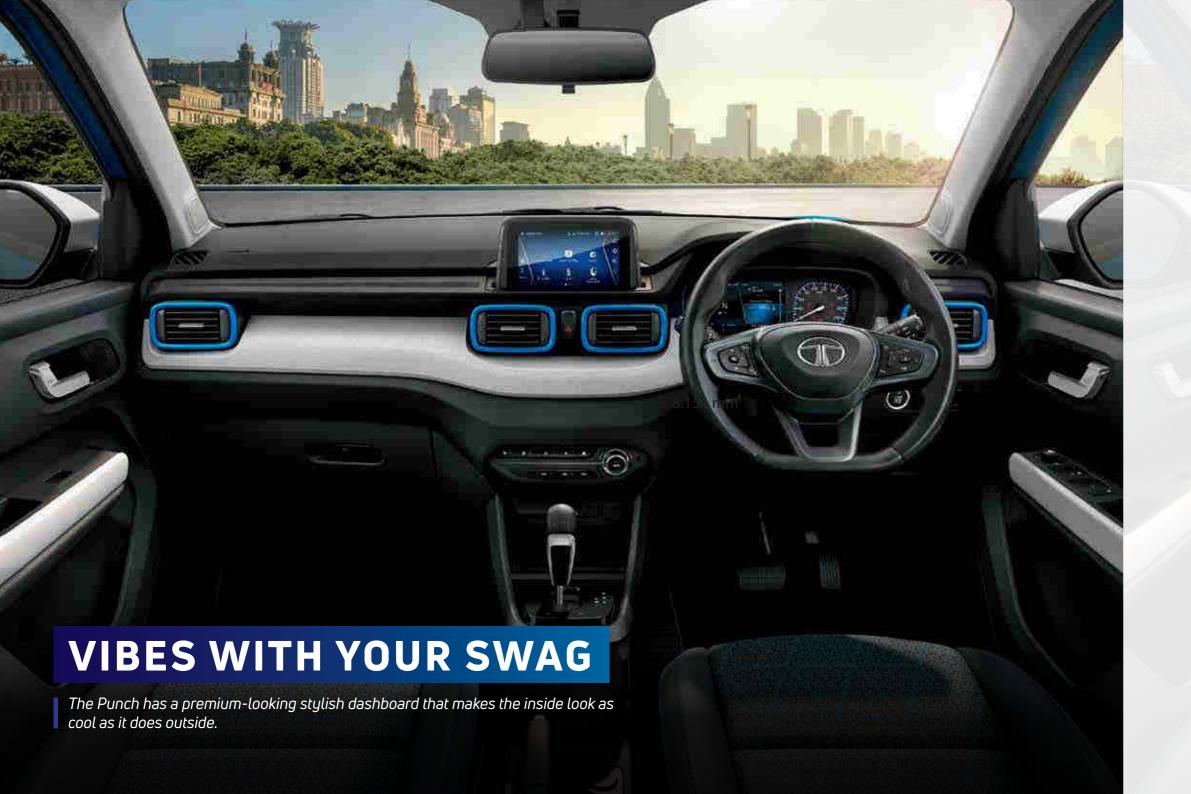

Body-coloured Air Vents | D-cut Steering Wheel | Dual Tone Dashboard Layout

Premium Upholstery With Tri-arrow Design

for a royal look

More Of Comfort

Rear Wiper & Wash | Front Power Outlet | Fast USB Charger