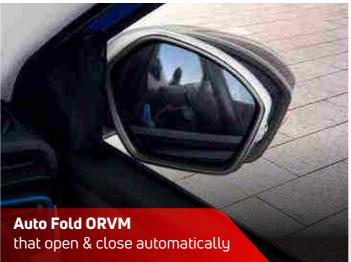

### Features

All Features Of Accomplished +

CREATIVE (MT / AMT)

- Projector Headlamps
- LED DRLs
- R16 Diamond Cut Alloys
- Roof Rails
- 7" TFT Instrument Cluster
- Auto Headlamps
- Rain Sensing Wipers
- Auto Folding ORVMs
- Fully Automatic Temperature Control
- Cooled Glove Box
- Rear Wiper + Wash
- Rear Defogger
- Puddle Lamps
- Rear Seat Arm Rest
- Leather Steering & Gear Knob