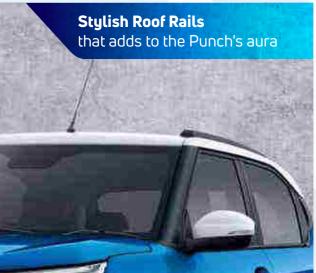

### Features

All Features Of Accomplished +

CREATIVE (MT / AMT)

- Projector Headlamps
- LED DRLs
- R16 Diamond Cut Alloys
- Roof Rails
- 7" TFT Instrument Cluster
- Auto Headlamps
- Rain Sensing Wipers
- Auto Folding ORVMs
- Fully Automatic Temperature Control
- Cooled Glove Box
- Rear Wiper + Wash
- Rear Defogger
- Puddle Lamps
- Rear Seat Arm Rest
- Leather Steering & Gear Knob