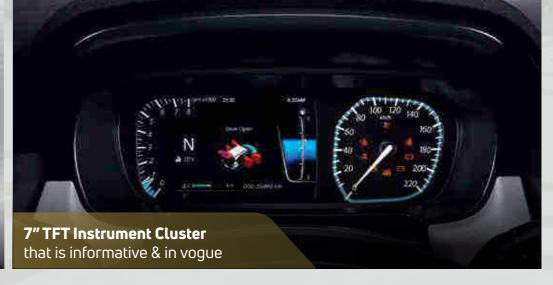

### Features

All Features Of Accomplished +

CREATIVE (MT / AMT)

- Projector Headlamps
- LED DRLs
- R16 Diamond Cut Alloys
- Roof Rails
- 7" TFT Instrument Cluster
- Auto Headlamps
- Rain Sensing Wipers
- Auto Folding ORVMs
- Fully Automatic Temperature Control
- Cooled Glove Box
- Rear Wiper + Wash
- Rear Defogger
- Puddle Lamps
- Rear Seat Arm Rest
- Leather Steering & Gear Knob