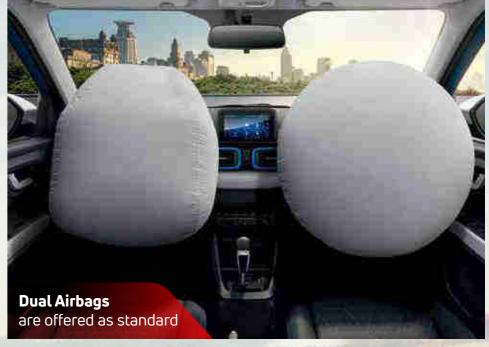

#### Features

- Dual Airbags
- · ABS EBD
- · RPAS
- ISOFIX Provision
- Central Locking With Key
- IAC + ISS Technology
- Brake Sway Control
- Front Power Windows
- Tilt Steering
- 90-Degree Door Opening
- · Rear Flat Floor
- LED Indicators
- Black ODH
- Door, Wheel Arch & Sill Cladding