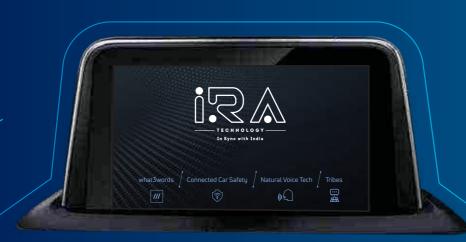

### **VIBES WITH YOUR LOVE FOR TECH**

It's got iRA – the connected car technology from Tata Motors that's in sync with India.

#### what3words

takes you anywhere using just 3 simple words

Natural Voice Tech that understands English, Hindi and Hinglish

is an offering that allows you to chill with fellow Punch owners

**VEHICLE** CONTROL