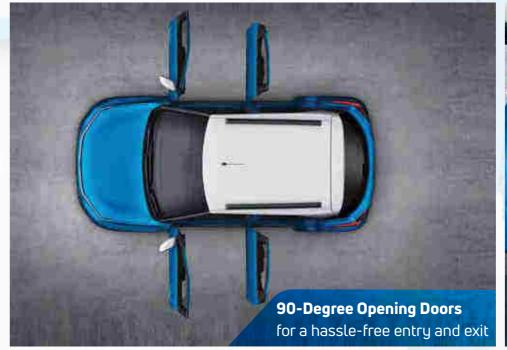

#### Features

- Dual Airbags
- · ABS EBD
- · RPAS
- ISOFIX Provision
- Central Locking With Key
- IAC + ISS Technology
- Brake Sway Control
- Front Power Windows
- Tilt Steering
- 90-Degree Door Opening
- · Rear Flat Floor
- LED Indicators
- Black ODH
- Door, Wheel Arch & Sill Cladding