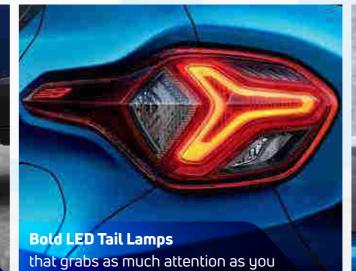

#### All Features Of Adventure +

- Floating 7" Touchscreen Infotainment By Harman™ With Android Auto™/ Apple CarPlay™
- · 4 Speakers, 2 Tweeters
- Reverse Parking Camera
- LED Tail Lamps
- Front Fog Lamps
- R15 Hyper Style Wheels
- Push Button Start/Stop
- · One-touch-down Door Window
- · Cruise Control
- Driver Seat Height Adjustment
- Traction Pro (AMT Only)