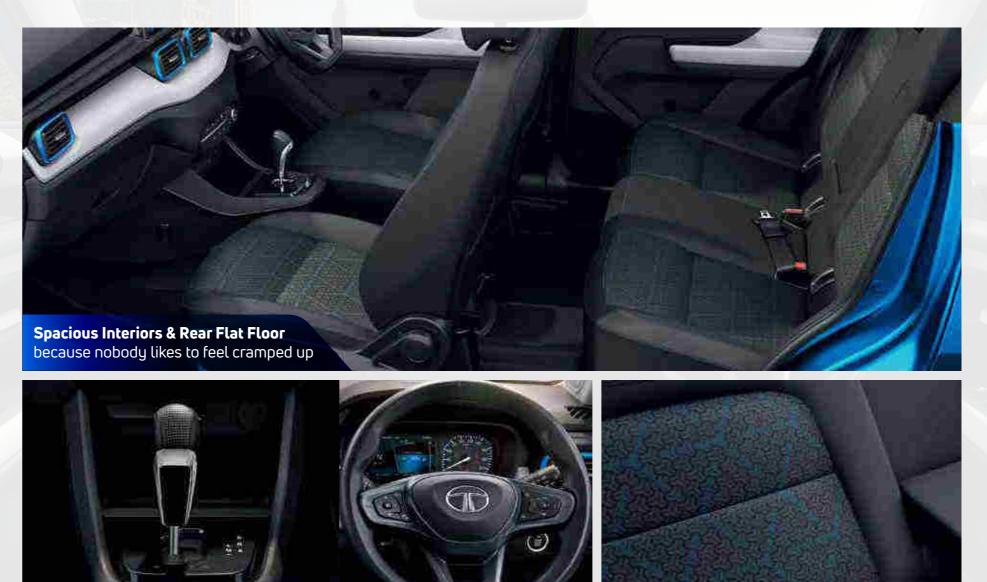

More Of Stylish Exteriors

Signature Humanity Line | Cladding On Doors | Wheel Arches & Sill Cladding | Dual Tone Contrast Roof

More Of Stylish Interiors

for a more premium touch

Leather Steering and Gear Knob

Body-coloured Air Vents | D-cut Steering Wheel | Dual Tone Dashboard Layout

Premium Upholstery With Tri-arrow Design

for a royal look

More Of Comfort

Rear Wiper & Wash | Front Power Outlet | Fast USB Charger

More Of Convenience

Rear Parcel Tray | Tilt Steering | One-shot-down Driver Window | Follow-me-home Headlamps

#### Features

- Dual Airbags
- · ABS EBD
- · RPAS
- ISOFIX Provision
- Central Locking With Key
- IAC + ISS Technology
- Brake Sway Control
- Front Power Windows
- Tilt Steering
- 90-Degree Door Opening
- · Rear Flat Floor
- LED Indicators
- Black ODH
- Door, Wheel Arch & Sill Cladding