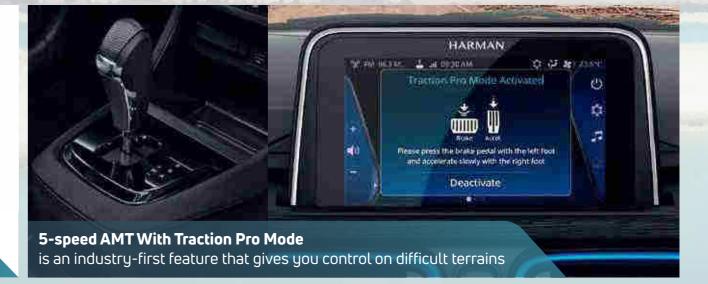

#### All Features Of Adventure +

- Floating 7" Touchscreen Infotainment By Harman™ With Android Auto™/ Apple CarPlay™
- · 4 Speakers, 2 Tweeters
- Reverse Parking Camera
- LED Tail Lamps
- Front Fog Lamps
- R15 Hyper Style Wheels
- Push Button Start/Stop
- · One-touch-down Door Window
- · Cruise Control
- Driver Seat Height Adjustment
- Traction Pro (AMT Only)