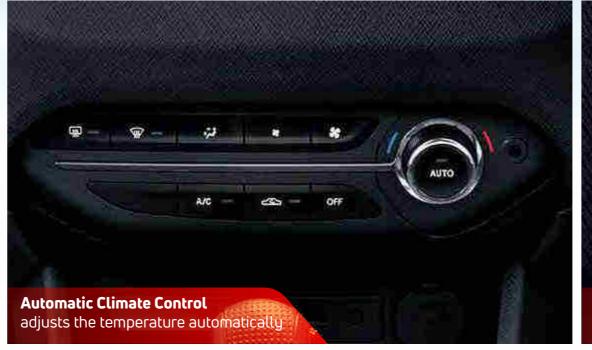

### Features

All Features Of Accomplished +

CREATIVE (MT / AMT)

- Projector Headlamps
- LED DRLs
- R16 Diamond Cut Alloys
- Roof Rails
- 7" TFT Instrument Cluster
- Auto Headlamps
- Rain Sensing Wipers
- Auto Folding ORVMs
- Fully Automatic Temperature Control
- Cooled Glove Box
- Rear Wiper + Wash
- Rear Defogger
- Puddle Lamps
- Rear Seat Arm Rest
- Leather Steering & Gear Knob