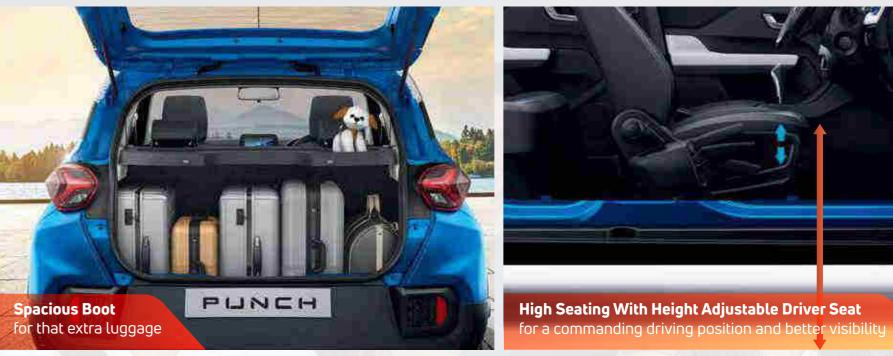

#### All Features Of Adventure +

- Floating 7" Touchscreen Infotainment By Harman™ With Android Auto™/ Apple CarPlay™
- · 4 Speakers, 2 Tweeters
- Reverse Parking Camera
- LED Tail Lamps
- Front Fog Lamps
- R15 Hyper Style Wheels
- Push Button Start/Stop
- · One-touch-down Door Window
- · Cruise Control
- Driver Seat Height Adjustment
- Traction Pro (AMT Only)