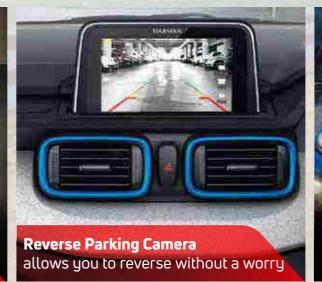

#### Rhythm Pack

- 7" Infotainment Screen By Harman™
- 2 Tweeters
- AA / ACP
- Reverse Parking Camera

#### All Features Of Adventure +

- Floating 7" Touchscreen Infotainment By Harman™ With Android Auto™/ Apple CarPlay™
- · 4 Speakers, 2 Tweeters
- Reverse Parking Camera
- LED Tail Lamps
- Front Fog Lamps
- R15 Hyper Style Wheels
- Push Button Start/Stop
- · One-touch-down Door Window
- · Cruise Control
- Driver Seat Height Adjustment
- Traction Pro (AMT Only)