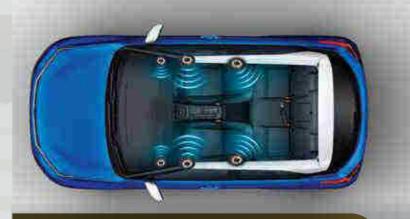

#### Features

- Dual Airbags
- · ABS EBD
- · RPAS
- ISOFIX Provision
- Central Locking With Key
- IAC + ISS Technology
- Brake Sway Control
- Front Power Windows
- Tilt Steering
- 90-Degree Door Opening
- · Rear Flat Floor
- LED Indicators
- Black ODH
- Door, Wheel Arch & Sill Cladding