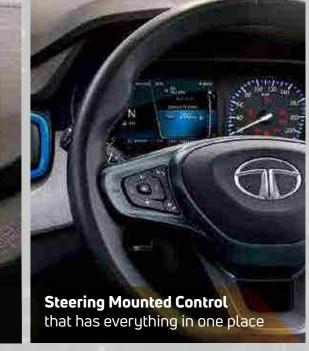

#### Features

All Features Of Pure +

- Floating 3.5" Infotainment
- 4 Speakers
- Steering Mounted Control
- USB Charging Port
- ORVM With Electrical Adjustment
- All Power Windows
- Follow-me-home Headlamps
- Anti Glare IRVM
- Central Remote Locking With Flip Key
- Full Wheel Covers
- Body Coloured ORVM, ODH