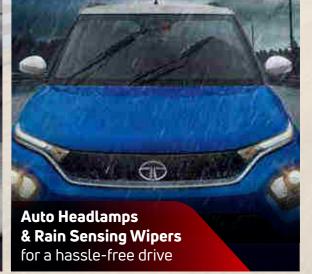

### Features

All Features Of Accomplished +

CREATIVE (MT / AMT)

- Projector Headlamps
- LED DRLs
- R16 Diamond Cut Alloys
- Roof Rails
- 7" TFT Instrument Cluster
- Auto Headlamps
- Rain Sensing Wipers
- Auto Folding ORVMs
- Fully Automatic Temperature Control
- Cooled Glove Box
- Rear Wiper + Wash
- Rear Defogger
- Puddle Lamps
- Rear Seat Arm Rest
- Leather Steering & Gear Knob