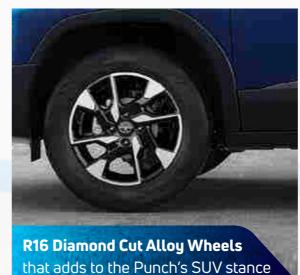

### Features

All Features Of Accomplished +

CREATIVE (MT / AMT)

- Projector Headlamps
- LED DRLs
- R16 Diamond Cut Alloys
- Roof Rails
- 7" TFT Instrument Cluster
- Auto Headlamps
- Rain Sensing Wipers
- Auto Folding ORVMs
- Fully Automatic Temperature Control
- Cooled Glove Box
- Rear Wiper + Wash
- Rear Defogger
- Puddle Lamps
- Rear Seat Arm Rest
- Leather Steering & Gear Knob