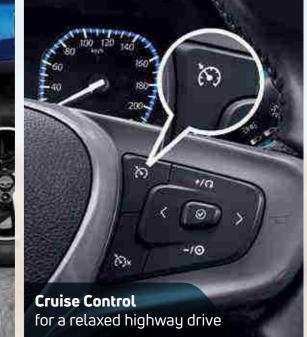

#### All Features Of Adventure +

- Floating 7" Touchscreen Infotainment By Harman™ With Android Auto™/ Apple CarPlay™
- · 4 Speakers, 2 Tweeters
- Reverse Parking Camera
- LED Tail Lamps
- Front Fog Lamps
- R15 Hyper Style Wheels
- Push Button Start/Stop
- · One-touch-down Door Window
- · Cruise Control
- Driver Seat Height Adjustment
- Traction Pro (AMT Only)