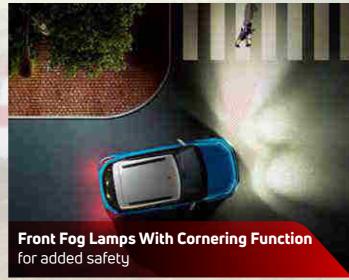

#### All Features Of Adventure +

- Floating 7" Touchscreen Infotainment By Harman™ With Android Auto™/ Apple CarPlay™
- · 4 Speakers, 2 Tweeters
- Reverse Parking Camera
- LED Tail Lamps
- Front Fog Lamps
- R15 Hyper Style Wheels
- Push Button Start/Stop
- · One-touch-down Door Window
- · Cruise Control
- Driver Seat Height Adjustment
- Traction Pro (AMT Only)