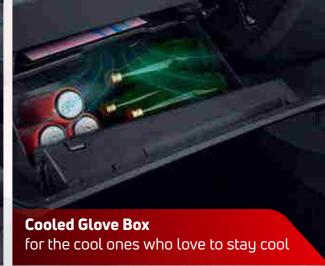

### Features

All Features Of Accomplished +

CREATIVE (MT / AMT)

- Projector Headlamps
- LED DRLs
- R16 Diamond Cut Alloys
- Roof Rails
- 7" TFT Instrument Cluster
- Auto Headlamps
- Rain Sensing Wipers
- Auto Folding ORVMs
- Fully Automatic Temperature Control
- Cooled Glove Box
- Rear Wiper + Wash
- Rear Defogger
- Puddle Lamps
- Rear Seat Arm Rest
- Leather Steering & Gear Knob